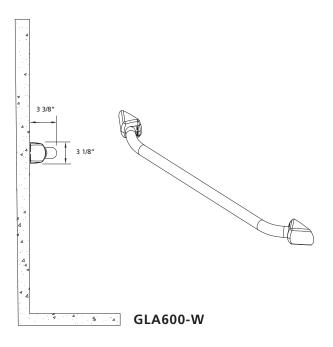

void property damage and/or injury.





There are many different types of wall materials and fixing kits. Check with your local specialist hardware store or a qualified professional to ensure you are using the correct components. We strongly recommend that installation be preformed by a liscensed professional.

# WARNINGS AND INSTRUCTIONS



An incorrectly installed product can cause serious injury or damage.

ELLA home care products must be strongly secured to the wall. Ensure that your bathroom walls are strong enough to bear 150kg (330 lbs).

We strongly recommend that installation is performed by a qualified professional, e.g. a licensed plumber.

PEARL® cannot be held liable for injury to persons or damage to property caused by faulty mounting.

## **INSTALLATION SPECIFICATIONS**







## **MAINTENANCE**

Simply rinse the surface of the product with clear warm water and soap.



Do NOT use any acidic cleaning solutions, abrasive cleaners, or harsh cleaners, as it may damage the product's finish.



### WARRANTY

PEARL® offers a Limited (1) Year Warranty for its ELLA home care products. This warranty covers manufacturing defects in material and workmanship of PEARL® ELLA support arms, seats, and bars (Hereinafter referred to as the "Product") only.

Warranty starts from the invoice date of the Products. Any returned materials must be accompanied by a return requisition form and number from PEARL® RMA requisition department.

Proof of purchase may be required in order to be valid for warranty benefits. (Commercial applications are not applicable to any warranty below).