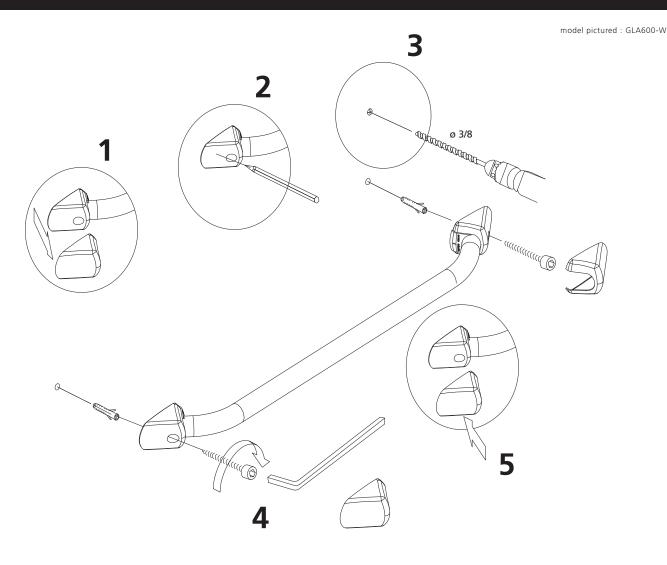

## **INCLUDED SCREWS**

Standard screws and fishers are included. Suitable for solid brick walls and concrete walls ONLY.

For other walls use appropriate screws and fishers to avoid property damage and/or injury.

There are many different types of wall materials and fixing kits. Check with your local specialist hardware store or a qualified professional to ensure you are using the correct components. We strongly recommend that installation be preformed by a liscensed professional.