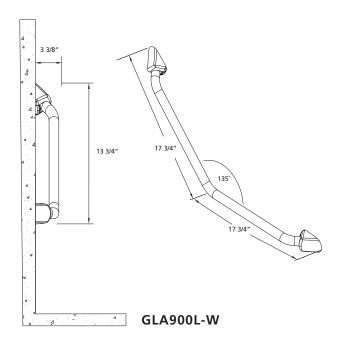

avoid property damage and/or injury.





There are many different types of wall materials and fixing kits. Check with your local specialist hardware store or a qualified professional to ensure you are using the correct components. We strongly recommend that installation be preformed by a liscensed professional.

# WARNINGS AND INSTRUCTIONS



An incorrectly installed product can cause serious injury or damage.

ELLA home care products must be strongly secured to the wall. Ensure that your bathroom walls are strong enough to bear 150kg (330 lbs).

We strongly recommend that installation is performed by a qualified professional, e.g. a licensed plumber.

PEARL® cannot be held liable for injury to persons or damage to property caused by faulty mounting.

## **INSTALLATION SPECIFICATIONS**







## **MAINTENANCE**

Simply rinse the surface of the product with clear warm water and soap.



Do NOT use any acidic cleaning solutions, abrasive cleaners, or harsh cleaners, as it may damage the product's finish.



### WARRANTY

PEARL® offers a Limited (1) Year Warranty for its ELLA home care products. This warranty covers manufacturing defects in material and workmanship of PEARL® ELLA support arms, seats, and bars (Hereinafter referred to as the "Product") only.

Warranty starts from the invoice date of the Products. Any returned materials must be accompanied by a return requisition form and number from PEARL® RMA requisition department.

Proof of purchase may be required in order to be valid for warranty benefits. (Commercial applications are not applicable to any warranty below