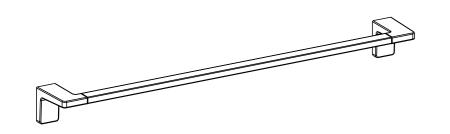

## ZETA **Vanity Accessories**

"Towel Bar"

PEARLSINKS.COM

- 6 Install mounting plates onto the wall using the screws provided.
- Install the fixture and tighten the hex screw.

22 1/2"(57.4 cm)

**FACE THIS SIDE TOWARDS YOU**