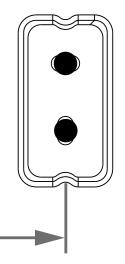

- 6 Install mounting plates onto the wall using the screws provided.
- Install the fixture and tighten the hex screw.

22 1/2"(57.4 cm)

**FACE THIS SIDE TOWARDS YOU**