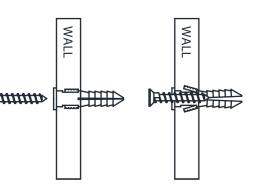

## INSTALLATION

- Position this manual where you would like to mount the fixture.
- 2 Level the template, then attach it to the wall with masking tape.
- 3 Drill two 5/16" holes on each corresponding mounting plate location.
- 4 Remove the template from the wall.
- Insert the plastic anchors into the hole until it is flush with the wall.

- 6 Install mounting plates onto the wall using the screws provided.
- Install the fixture and tighten the hex screw.

22 1/2"(57.4 cm)

**FACE THIS SIDE TOWARDS YOU**