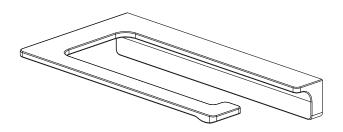

Thank you for purchasing an authentic Pearl Sinks® vanity accessory. The fixture you have purchased is crafted out of the highest quality chrome-plated brass. Each and every fixture is carefully inspected by hand before leaving the production line.

Please read the instructions carefully to prevent any malfunction and damages.

## PEARLSINKS.COM









"Toilet Paper Holder"



PEARLSINKS.COM

## **INTRODUCTION**

Thank you for purchasing an authentic Pearl Sinks® vanity accessory. The fixture you have purchased is crafted out of the highest quality chrome-plated brass. Each and every fixture is carefully inspected by hand before leaving the production line. Please read the instructions carefully to prevent any malfunction and damages.

## **CONTENTS**

This fixture kit contains the following:





#### **TOOLS**

The tools below are required to complete the installation. For additional information, check with your local hardware store on the requirements for your installation.



## **TEMPLATE**

**ACTUAL SIZE** 



# **FACE THIS SIDE TOWARDS YOU**

# INSTALLATION

- Position the template where you would like to mount the fixture.
- 2 Level the template, then