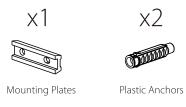

ou for purchasing an authentic Pearl Sinks® vanity accessory. The fixture you have purchased is crafted out of the highest quality chrome-plated brass. Each and every fixture is carefully inspected by hand before leaving the production line.

Please read the instructions carefully to prevent any malfunction and damages.

## PEARLSINKS.COM









"Toilet Paper Holder"



PEARLSINKS.COM

## **INTRODUCTION**

Thank you for purchasing an authentic Pearl Sinks® vanity accessory. The fixture you have purchased is crafted out of the highest quality chrome-plated brass. Each and every fixture is carefully inspected by hand before leaving the production line. Please read the instructions carefully to prevent any malfunction and damages.

## **CONTENTS**

This fixture kit contains the following:





#### **TOOLS**

The tools below are required to complete the installation. For additional information, check with your local hardware store on the requirements for your installation.



## **TEMPLATE**

**ACTUAL SIZE** 



# **FACE THIS SIDE TOWARDS YOU**

# INSTALLATION

- Position the template where you would like to mount the fixture.
- 2 Level the template, then attach it to the wall with masking tape.
- 3 Drill two 1/4" holes on each corresponding mounting plate location.
- 4 Remove the template from the wall.
- 5 Insert the plastic anchors into the hole until it is flush with the wall.



- 6 Install mounting plates onto the wall using the screws provided.
- 7 Install the fixture and tighten the hex screw.