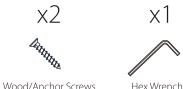

for purchasing an authentic Pearl Sinks® vanity accessory. The fixture you have purchased is crafted out of the highest quality chrome-plated brass. Each and every fixture is carefully inspected by hand before leaving the production line.

Please read the instructions carefully to prevent any malfunction and damages.

## PEARLSINKS.COM









"Toilet Paper Holder"



PEARLSINKS.COM

## **INTRODUCTION**

Thank you for purchasing an authentic Pearl Sinks® vanity accessory. The fixture you have purchased is crafted out of the highest quality chrome-plated brass. Each and every fixture is carefully inspected by hand before leaving the production line. Please read the instructions carefully to prevent any malfunction and damages.

## **CONTENTS**

This fixture kit contains the following:





#### **TOOLS**

The tools below are required to complete the installation. For additional information, check with your local hardware store on the requirements for your installation.



## **TEMPLATE**

**ACTUAL SIZE** 



# **FACE THIS SIDE TOWARDS YOU**

# INSTALLATION

- Position the template where you would like to mount the fixture.
- 2 Level the template, then attach it to the wall with masking tape.
- 3 Drill two 1/4" holes on each corresponding mounting plate location.
- 4 Remove the template from the wall.
- 5 Insert the plastic anchors into the hole until it is flush with the wall.



- 6 Install mounting plates onto the wall using the screws provided.
- 7 Install the fixture and tighten the hex screw.