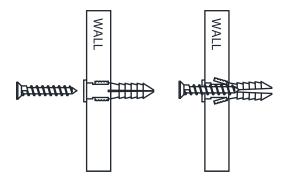

# INSTALLATION

- Position the template where you would like to mount the fixture.
- 2 Level the template, then attach it to the wall with masking tape.
- 3 Drill two 1/4" holes on each corresponding mounting plate location.
- 4 Remove the template from the wall.
- 5 Insert the plastic anchors into the hole until it is flush with the wall.

- 6 Install mounting plates onto the wall using the screws provided.
- 7 Install the fixture and tighten the hex screw.